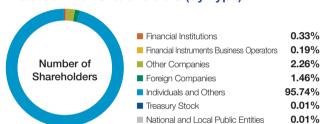

# Share Information

(As of March 31, 2012)

Total Number of

109,402,300 shares

**Authorized Shares** 

Common Stock Issued 34.251.605 shares

Number of Shareholders 13.744

100 shares Share Trading Unit

Stock Listings Osaka Securities Exchange

Tokyo Stock Exchange

Independent Auditor Deloitte Touche Tohmatsu LLC

**Transfer Agent** The Sumitomo Trust and Banking Co., Ltd.

4-1, Marunouchi 1-chome, Chiyoda-ku

#### **Share Price Trend**



Note: Osaka Securities Exchange

## Breakdown of Shareholders (by Size of Shareholding)



## Breakdown of Shareholders (by Type)



## **Major Shareholders**

| Name or Trading Name                                              | Number of Shares Held<br>(Thousands) | Percentage of Total<br>Shares Issued (%) |
|-------------------------------------------------------------------|--------------------------------------|------------------------------------------|
| Sumino Holdings, Incorporated                                     | 4,980                                | 15.25                                    |
| Ichigo Trust                                                      | 3,156                                | 9.66                                     |
| State Street Bank and Trust Company                               | 1,740                                | 5.33                                     |
| Northern