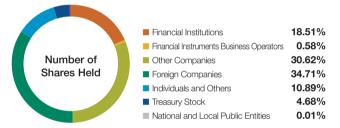

# Share Information

(As of March 31, 2012)

Total Number of

109,402,300 shares

**Authorized Shares** 

Common Stock Issued 34.251.605 shares

Number of Shareholders 13.744

100 shares Share Trading Unit

Stock Listings Osaka Securities Exchange

Tokyo Stock Exchange

Independent Auditor Deloitte Touche Tohmatsu LLC

**Transfer Agent** The Sumitomo Trust and Banking Co., Ltd.

4-1, Marunouchi 1-chome, Chiyoda-ku

#### **Share Price Trend**



Note: Osaka Securities Exchange

## Breakdown of Shareholders (by Size of Shareholding)



## Breakdown of Shareholders (by Type)



## **Major Shareholders**

| Name or Trading Name                                              | Number of Shares Held<br>(Thousands) | Percentage of Total<br>Shares Issued (%) |
|-------------------------------------------------------------------|--------------------------------------|------------------------------------------|
| Sumino Holdings, Incorporated                                     | 4,980                                | 15.25                                    |
| Ichigo Trust                                                      | 3,156                                | 9.66                                     |
| State Street Bank and Trust Company                               | 1,740                                | 5.33