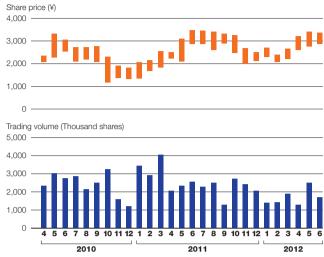

# Share Information

(As of March 31, 2012)

Total Number of

109,402,300 shares

**Authorized Shares** 

Common Stock Issued 34.251.605 shares

Number of Shareholders 13.744

100 shares Share Trading Unit

Stock Listings Osaka Securities Exchange

Tokyo Stock Exchange

Independent Auditor Deloitte Touche Tohmatsu LLC

**Transfer Agent** The Sumitomo Trust and Banking Co., Ltd.

4-1, Marunouchi 1-chome, Chiyoda-ku

#### **Share Price Trend**



Note: Osaka Securities Exchange

## Breakdown of Shareholders (by Size of Shareholding)



## Breakdown of Shareholders (by Type)



## **Major Shareholders**

| Name or Trading Name                                              | Number of Shares Held<br>(Thousands) | Percentage of Total<br>Shares Issued (%) |
|-------------------------------------------------------------------|--------------------------------------|------------------------------------------|
| Sumino Holdings, Incorporated                                     | 4,980                                | 15.25                                    |
| Ichigo Trust                                                      | 3,156                                | 9.66                                     |
| State Street Bank and Trust