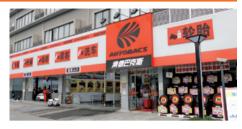

# DOMESTIC STORE FORMATS

| Position:                      | Standard-type store     |  |
|--------------------------------|-------------------------|--|
| Number of stores in Japan: 430 |                         |  |
| Annual sales per store:        | ¥451 million            |  |
| Storefront area:               | From 500 m <sup>2</sup> |  |
| Commercial area:               | 5 km radius             |  |