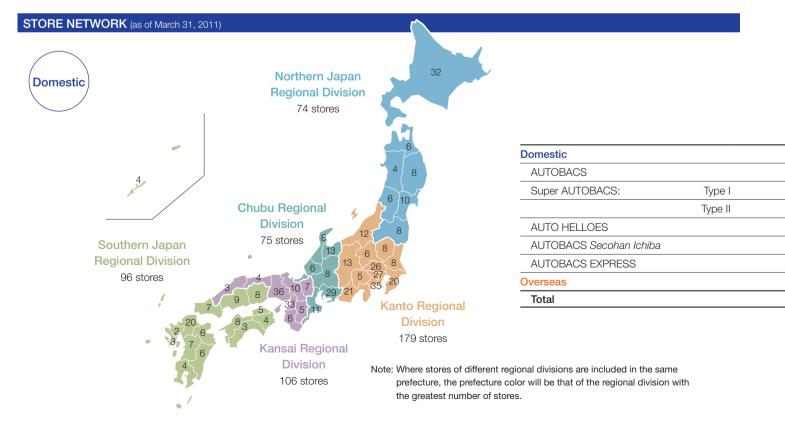

# STORE NETWORK (as of March 31, 2012)

| 2012/3 | 2011/3 | 2010/3 | 2009/3 | 2008/3 |  |
|--------|--------|--------|--------|--------|--|
|        |        |        |        |        |  |
| 430    | 404    | 395    | 397    | 399    |  |
| 6      | 6      | 6      | 6      | 6      |  |
| 70     | 70     | 71     | 71     | 68     |  |
| 1      | 5      | 8      | 8      | 10     |  |
| 18     | 21     | 25     | 30     | 31     |  |
| 5      | 7      | 6      | 6      | 9      |  |
| 27     | 25     | 26     | 116    | 117    |  |
| 557    | 538    | 537    | 634    | 640    |  |