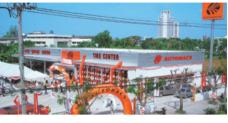

## Super AUTOBACS Type I

| Position:                    | Large format store (Flagship store) |  |
|------------------------------|-------------------------------------|--|
| Number of stores in Japan: 6 |                                     |  |
| Annual sales per store:      | ¥1,992 million                      |  |
| Storefront area:             | 1,650 m <sup>2</sup>                |  |
| Commercial area:             | 20 km radius                        |  |