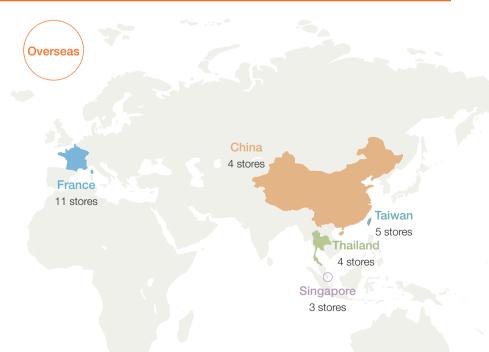

## OVERSEAS STORE NETWORK (as of March 31, 2012)

| France                                     |   |
|--------------------------------------------|---|
| Stores managed by consolidated subsidiary: | 9 |
| Stores managed by franchisees:             | 2 |

#### Thailand

Stores managed by consolidated subsidiary:

### China

4

5

| Stores managed by consolidated subsidiary: | 2 |
|--------------------------------------------|---|
| Stores managed by equity method affiliate: | 1 |
| Stores managed by franchisees:             | 1 |

Stores managed by consolidated subsidiary:

## Taiwan

3

Stores managed by franchisees: