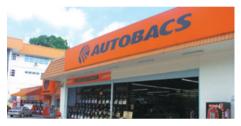

## Super AUTOBACS Type II

| Large format store      |  |
|-------------------------|--|
| : 70                    |  |
| ¥996 million            |  |
| From 990 m <sup>2</sup> |  |
| 10 km radius            |  |
|                         |  |